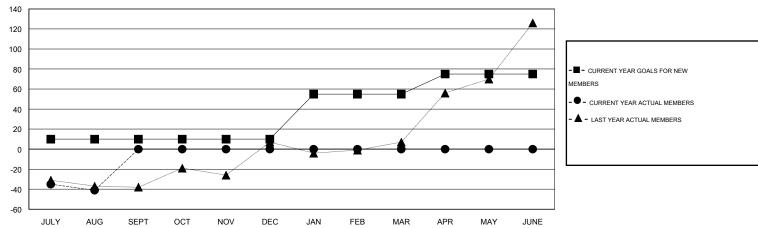

#### GOALS AND ACTUAL MEMBERS CUMULATIVE

| DROPPED CLUBS: 0  DROPPED MEMBERS |       | 4 CLUBS OF 57 ADDED 1 OR MORE NEW MEMBERS | GENDER DISTRIBU  MALE  FEMALE         | TION<br>511 (43.53%)<br>663 (56.47%) |           |
|-----------------------------------|-------|-------------------------------------------|---------------------------------------|--------------------------------------|-----------|
| DECEASED CLUB CANCELLED           | 2 0   | CLICK HERE FOR HEALTH ASSESSMENT DATA     | FAMILY UNIT MEMBERS HEAD OF HOUSEHOLD |                                      | 153<br>75 |
| TOTAL TOTAL                       | 44 46 |                                           | NON-HEAD OF HOUSEHOL                  | D                                    | 78        |