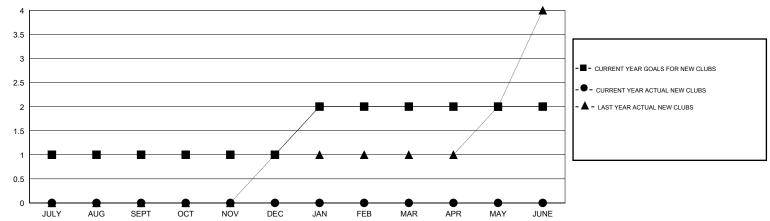

| 5                                   | 46                 | -41              |  |
| OCT/NOV/DEC   | 0                | 0                | 0                | 0                | OCT/NOV/DEC           | 0                  | 0                                   | 0                  | 0                |  |
| JAN/FEB/MAR   | 1                | 0                | 0                | 0                | JAN/FEB/MAR           | 45                 | 0                                   | 0                  | 0                |  |
| APR/MAY/JUNE  | 0                | 0                | 0                | 0                | APR/MAY/JUNE          | 20                 | 0                                   | 0                  | 0                |  |

### GOALS AND ACTUAL NEW CLUBS CUMULATIVE



#### GOALS AND ACTUAL MEMBERS CUMULATIVE



| DROPPED CLUBS: 0  DROPPED MEMBERS |       | 4 CLUBS OF 57 ADDED 1 OR MORE NEW MEMBERS | GENDER DISTRIBU  MALE  FEMALE         | TION<br>511 (43.53%)<br>663 (56.47%) |           |
|-----------------------------------|-------|-------------------------------------------|---------------------------------------|--------------------------------------|-----------|
| DECEASED CLUB CANCELLED           | 2 0   | CLICK HERE FOR HEALTH ASSESSMENT DATA     | FAMILY UNIT MEMBERS HEAD OF HOUSEHOLD |                                      | 153<br>75 |
| TOTAL TOTAL                       | 44 46 |                                           | NON-HEAD OF HOUSEHOL                  | D                                    | 78        |